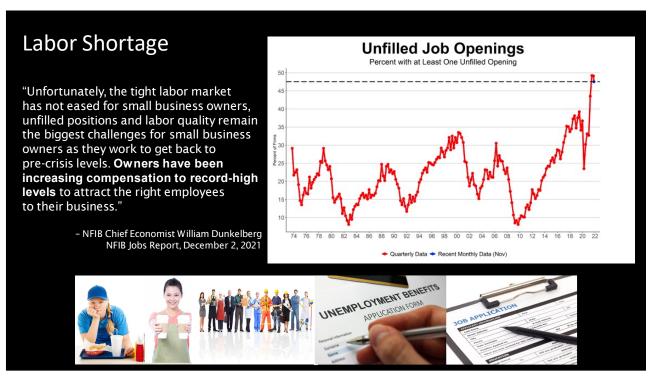

**Inflation** Have you increased your average selling prices due to supply chain disruptions and/or having to increase compensation due to staffing shortages? 69% Yes 32% No If yes, by how much have you raised prices? 1% Less than 1% 8% 1-1.9% 13% 2-3.9% 11% 4-4.9% 22% 5-7.9% 8% 8-9.9% 36% 10% or more 1% Does not apply -- NFIB COVID-19 Small Business Survey Part 20, October 27, 2021 "There are many causes of the inflation, always a mismatch between supply and demand... The collision of restricted supply and juiced-up demand produces the inflation we are experiencing." - NFIB Chief Economist William Dunkelberg Forbes, Dec. 22, 2021

## **Build Back Better Act (Part 1)**

- □ Raises taxes on small business with the Small Business Surtax.
- □ Significantly expands the 3.8% surtax on pass-