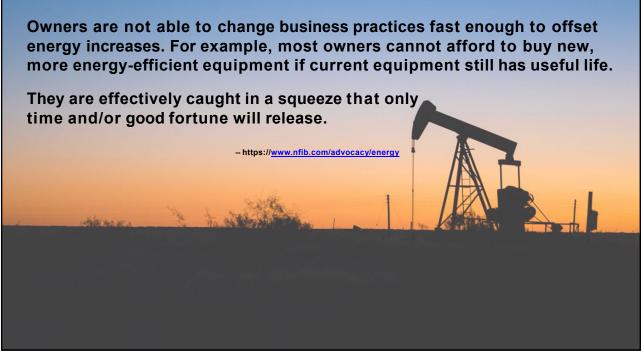

**Inflation** Have you increased your average selling prices due to supply chain disruptions and/or having to increase compensation due to staffing shortages? 69% Yes 32% No If yes, by how much have you raised prices? 1% Less than 1% 8% 1-1.9% 13% 2-3.9% 11% 4-4.9% 22% 5-7.9% 8% 8-9.9% 36% 10% or more 1% Does not apply -- NFIB COVID-19 Small Business Survey Part 20, October 27, 2021 "There are many causes of the inflation, always a mismatch between supply and demand... The collision of restricted supply and juiced-up demand produces the inflation we are experiencing." - NFIB Chief Economist William Dunkelberg Forbes, Dec. 22, 2021

"This will force some countries to return to coal -- China has stepped up its use of coal-powered stations -- and others to leave part of their populations to shiver."

> -- Professor Joel Kotkin The Spectator World, January 2022