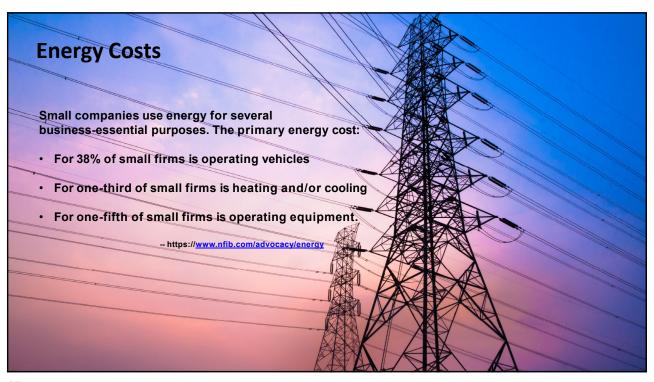

ployer size.
  - Significant change to small employers (fewer than 50 employees) who are currently not subject to the unpaid leave mandates required by the Family and Medical Leave Act (FMLA).
- ☐ Increases employment law penalties:
  - Increases civil monetary penalties on small businesses with isolated errors when trying to comply with complicated federal employment law.
  - The maximum minimum wage and overtime violations are increased from \$1,100 to \$20,740 per violation, and the maximum tipped credit violation is increased from \$1,100 to \$11,620.







"This will force some countries to return to coal -- China has stepped up its use of coal-powered stations -- and others to leave part of their populations to shiver."

> -- Professor Joel Kotkin The Spectator World, January 2022





Contact: Suzanne Budge, Idaho State Director, 208-850-3065 sbs@sbsidaho.com or Tony Malandra, Senior Media Manager, 415-640-5156, anthony.malandra@nfib.org

### Poll: No Local Bans on Energy Use in Idaho

BOISE, Idaho, Dec. 22, 2021—The representative association for Idaho's small-business owners today released the results from its annual poll of its members, showing solid esolve on four issues.

The 2022 Idaho state member ballot asked four questions:

Should Idaho's cities and counties be allowed to adopt their own ordinances banning

Yes 15% No 76%

Und. 9%

Should Idaho increase the fuel tax to maintain and replace the state's highways and

Yes 19%

No 74% Und. 7%

Should Idaho impose new taxes, assessments, or fees on motorists, shipping, or commercial and residential energy consu