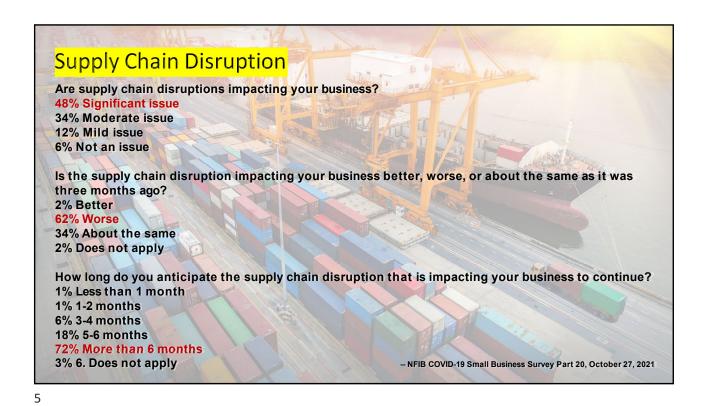

**Inflation** Have you increased your average selling prices due to supply chain disruptions and/or having to increase compensation due to staffing shortages? 69% Yes 32% No If yes, by how much have you raised prices? 1% Less than 1% 8% 1-1.9% 13% 2-3.9% 11% 4-4.9% 22% 5-7.9% 8% 8-9.9% 36% 10% or more 1% Does not apply -- NFIB COVID-19 Small Business Survey Part 20, October 27, 2021 "There are many causes of the inflation, always a mismatch between supply and demand... The collision of restricted supply and juiced-up demand produces the inflation we are experiencing." - NFIB Chief Economist William Dunkelberg Forbes, Dec. 22, 2021